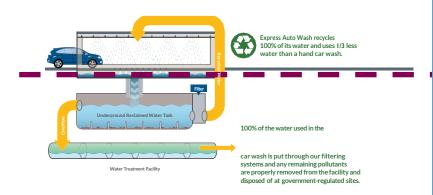

#### SOPHISTICATED AUTO WASH TUNNEL

Since the issuance of the building permit, steady progress has been made on the 140 ft. Exterior Detail Tunnel.

A defining feature of the Express Auto Wash tunnel system is its environment-friendly footprint. The tunnel design includes a complete water treatment process under the wash tunnel to recycle water and minimize waste. The tunnel system also has a sophisticated computer-controlled metering process that dispenses the precise volume of water and cleaning agents. This provides an exceptionally clean, cost effective, efficient, and convenient 3-minute car wash – with no wasted water.

## 140' EDT

140 ft. Exterior Detail Tunnel

1/3

1/3 less water used that a home car wash

100%

We recycle 100% of our water

3

3-minute time efficient car wash