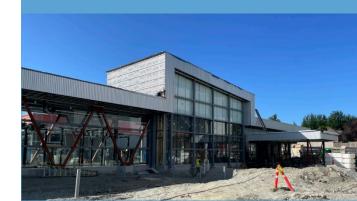

#### SOPHISTICATED AUTO WASH TUNNEL

Since the issuance of the building permit, steady progress has been made on the 140 ft. Exterior Detail Tunnel.

A defining feature of the Express Auto Wash tunnel system is its environment-friendly footprint. The tunnel design includes a complete water treatment process under the wash tunnel to recycle water and minimize waste. The tunnel system also has a sophisticated computer-controlled metering process that dispenses the precise volume of water and cleaning agents. This provides an exceptionally clean, cost effective, efficient, and convenient 3-minute car wash – with no wasted water.

We are pleased with Maple Reinders progress on the auto wash tunnel. Some keys highlights on the progress:

- Pre security work has been completed in the car wash.
- All mechanical & electrical finishes are now being done for the car wash.
- Main cladding is complete on building exterior of car wash tunnel.
- Sofit for car wash is currently being worked on.
- Car wash equipment install has begun.
- New velocity works car wash reclaim system install is complete from Sonny's.