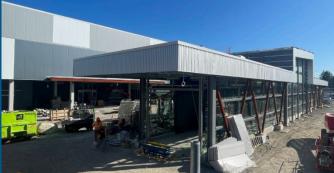

#### SOPHISTICATED AUTO WASH TUNNEL

Since the issuance of the building permit, steady progress has been made on the 140 ft. Exterior Detail Tunnel.

A defining feature of the Express Auto Wash tunnel system is its environment-friendly footprint. The tunnel design includes a complete water treatment process under the wash tunnel to recycle water and minimize waste. The tunnel system also has a sophisticated computer-controlled metering process that dispenses the precise volume of water and cleaning agents. This provides an exceptionally clean, cost effective, efficient, and convenient 3-minute car wash – with no wasted water.

We are pleased with Maple Reinders progress on the auto wash tunnel. Some keys highlights on the progress:

- Pre security work has been completed in the car wash.
- All mechanical & electrical finishes are now being done for the car wash.
- Main cladding is complete on building exterior of car wash tunnel.
- Sofit for car wash is currently being worked on.
- Car wash equipment install has begun.
- New velocity works car wash reclaim system install is complete from Sonny's.