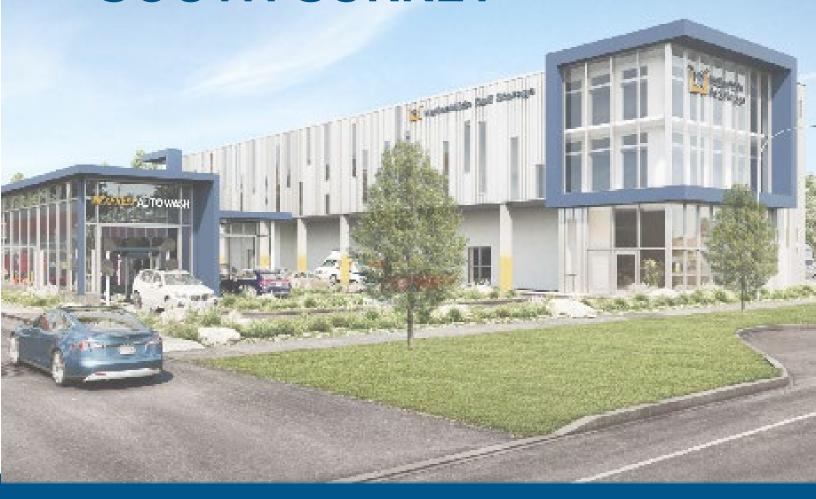

### NATIONWIDE IV SELF STORAGE & AUTO WASH

We are pleased to provide you with a review and update of our construction progress and milestones as of June 30, 2023, for NationWide IV Self Storage & Auto Wash (the "South Surrey Property") or "Property").

The Property is located at 2337 King George Boulevard. The 51,345 sq. ft. Property is in a high-profile and very visible location with easy access from the King George Blvd and 24th Ave intersection, one of the fastest growing neighborhoods in Canada.

An 80,000 sq. ft. self-storage facility will be featured on the property and will have 3 above-ground levels (including the ground floor) and 2 levels of brightly lit basement.

In addition, one of Canada's most technically advanced and environmentally friendly, 4,000 sq. ft., 140' EDT (Exterior Detail Tunnel) system will also be located on the Property and called Express Auto Wash.