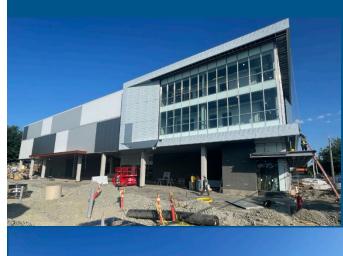

#### Self- Storage Update

As this is Maple Reinders third Self Storage project for Nationwide the self storage installation has progressed with few delays and all locker installation is complete. Noke installation is currently underway on the 670+ lockers. The Noke System which allow modern architecture and design, enterprise-level built-in security, and a keyless smart access system controlled via an app on your smartphone has proved to be a major asset of the Pender, Kamloops, and Boundary property. The system has been extremely well received by customers and has been a great selling point of our lockers compared to the old padlock and key facilities.

All steps are being taken to ensure that once the occupancy permit is issued (anticipated to be mid Sept) all lockers will be ready to rent.

With a number of experienced self storage staff already in place from all three open BC facilities, their expertise and input has proved invaluable in the planning for the completion of the locker installation and preparation for leasing.