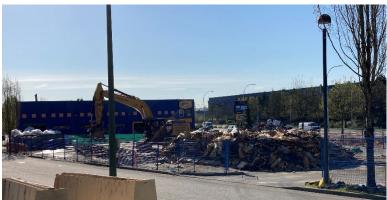

### **DEMOLITION AND DEVELOPMENT PERMITS**

Our Demolition Permit was issued in April and as you can see in the above picture, demolition of the existing building on the Coquitlam Property has been completed.