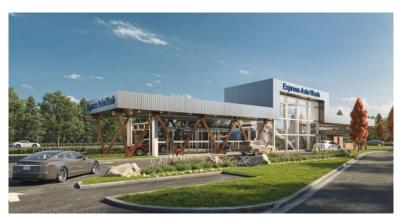

## **CAR WASH DETAILS**

| Car Wash Business Name | Express Auto Wash                                                      |
|------------------------|------------------------------------------------------------------------|
| Car Wash Cost          | \$6,500,000 (approx. – building and equipment installed)               |
| Facility Size          | 5,000 sq. ft. (building only) with a 160 ft. express EDT tunnel        |
| No. of Car Washes      | Up to 158 per hour                                                     |
| No. of Vacuum Booms    | Approx. 10 dual-nozzle pivot vacuum stations                           |
| Est. Income Sources    | Car wash cost: \$8- \$19 per wash<br>Vacuuming cost: \$3 per 4 minutes |