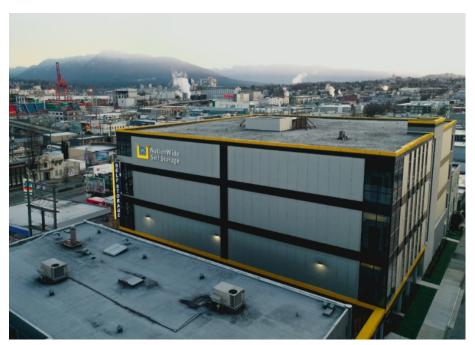

## October 31, 2020

We are very pleased to announce that after opening 10 months ago our occupancy rate is currently 37.7%. The facility is currently leasing above the industry standard however over the past 75 days we have seen a slowdown in leaseups.

## THE ABOVE INFORMATION IS SPECIFIC TO NATIONWIDE I SELF STORAGE TRUST AND ITS PROPERTY AT 1223 EAST PENDER ST., VANCOUVER, BC. TO REVIEW OTHER PROPERTIES RELATED TO NATIONWIDE SELF STORAGE, PLEASE VISIT OUR WEBSITE.