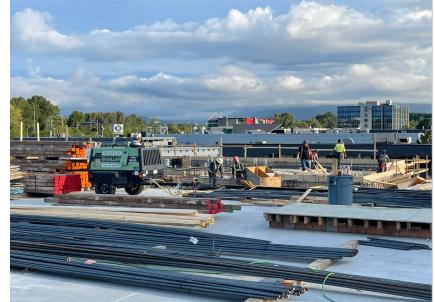

The car wash construction is progressing very well and key milestones have been met on time. All pre piping of conduits has been completed by Wash Pros.

The rainwater reclaim tank has now been installed for car wash. We are proud to say that this car wash will have the first state-of-the-art rainwater harvest tanks in Western Canada. These tanks will be used to collect and store rainwater that will be treated and subsequently used during the car wash process.