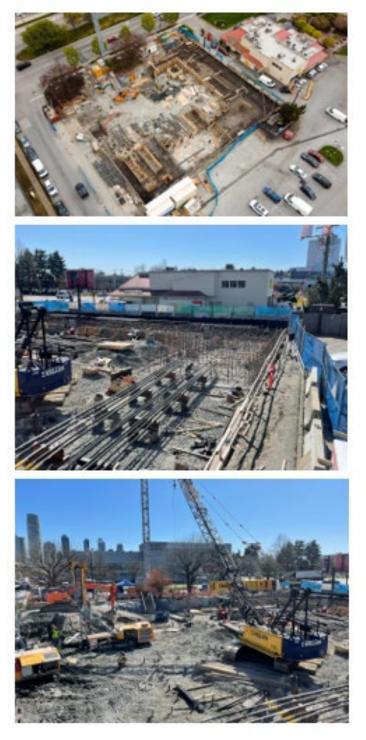

## **CONSTRUCTION UPDATES**

Throughout last Fall and the first quarter of 2021, Maple Reinders Constructors Ltd. ("Maple Reinders") has made solid progress at our Boundary Property.

At this time, Maple Reinders are focussing on the foundation. All piles and anchor work for the foundation has been completed and rebar for the concrete pour has begun for foundations. Foundation work is estimated to be completed in 2 weeks, at which time they will transition from foundation works to coming out of the ground with columns and beams. Conduits and advanced plumbing have also begun for underground car wash systems.

We unfortunately experienced spongy/peaty soil conditions in excess of what the soil engineer originally reported on this property such that the number of piles that had to be driven were increased by 50% to meet building code. This correspondingly increased our foundation costs by 50% more than originally budgeted and this unforeseen cost overrun has used up the majority of our 10% construction contingency fund. This said, we do not anticipate any major construction issues now that we are "out of the ground" as we have a fixed price contract that covers work above ground.

Overall, we are pleased with Maple Reinders' progress and we are currently on target for a late Q2, 2022 opening time.