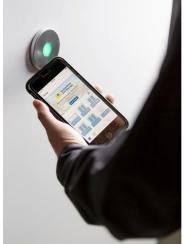

#### SELF STORAGE FACILITY PROGRESS

Construction of all aspects of the building has made substantial progress including the locker install which has commenced and has been progressing well.

Soon, we will commence installation of the amazing NationWide Smart Access and security system powered by Nokē . This is the same entry and security system that we have for our East Pender property and clients really love it. The Noke system allows tenants to access their lockers through an app on their smart phone or with a fob and to share the app with other staff or family. The ease and convenience of sharing access to their storage locker without having to lend out a physical key or combination is game changing. Nokē also allows management at the facility to monitor, control and track all movements in real time of tenants throughout the building

and lockers which provides for tremendous security. Further, each locker has infra-red heat sensors as an added security measure so that at NationWide, clients can rest assured that there valued belongings are stored in a safe and secure environment.