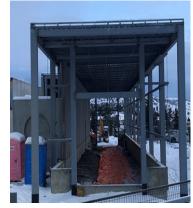

# **AUTO WASH STRUCTURE**

We are also pleased to report that the car wash skeletal structure is now complete. Pre-wiring has begun in the tunnel and steel framing for the pay stations structure is almost complete. Equipment is arriving on site in the next 3 weeks and will commence installation late February. Glazing will also be installed in February and we should be in a position to commence test washes by mid April.