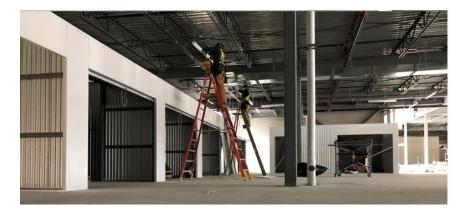

#### SELF STORAGE FACILITY PROGRESS

Construction of all aspects of the building has made substantial progress including the locker install which has commenced and has been progressing well.

Soon, we will commence installation of the amazing NationWide Smart Access and security system powered by Nokē . This is the same entry and security system that we have for our East Pender property and clients really love it. The Noke system allows tenants to access their lockers through an app on their smart phone or with a fob and to share the app with other staff or family. The ease and convenience of sharing access to their storage locker without having to lend out a physical key or combination is game changing. Nokē also allows management at the facility to monitor, control and track all movements in real time of tenants throughout the building

and lockers which provides for tremendous security. Further, each locker has infra-red heat sensors as an added security measure so that at NationWide, clients can rest assured that there valued belongings are stored in a safe and secure environment.