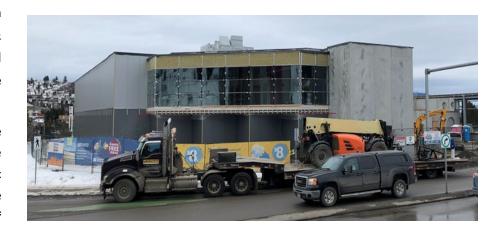

Throughout this year, since receiving the building permit in January 2019, Maple Reinders Construction has made terrific progress at our Kamloops property. We are pleased to report that we are within 4% of our original budget and we are on schedule.

# **AUTO WASH STRUCTURE**

We are also pleased to report that the car wash skeletal structure is now complete. Pre-wiring has begun in the tunnel and steel framing for the pay stations structure is almost complete. Equipment is arriving on site in the next 3 weeks and will commence installation late February. Glazing will also be installed in February and we should be in a position to commence test washes by mid April.