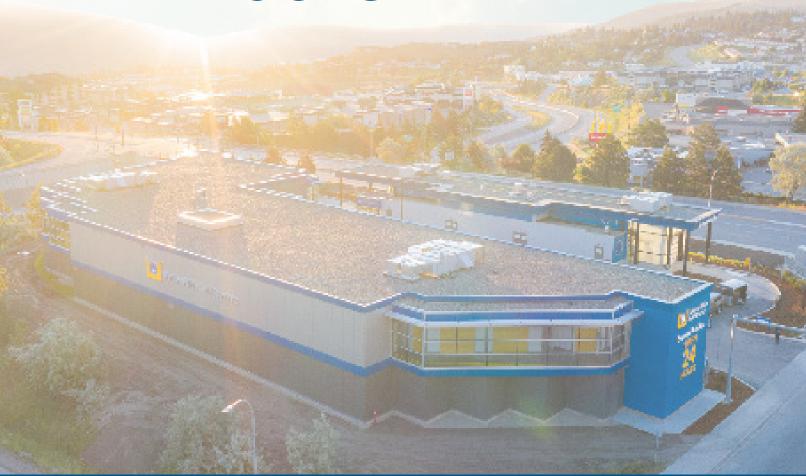

### NATIONWIDE SELF STORAGE & AUTO WASH

We are pleased to provide you this semi-annual operations review for the period ending June 30, 2022.

As you are aware, NationWide Self Storage & Auto Wash is a dualpurpose property with a self-storage ("Storage Facility") and car wash business ("Express Auto Wash") working in tandem with each other.

The initial development of the 58,500 sq. ft. state-of-the-art, Storage Facility included 468 walk-in lockers of varied sizes to install an additional 250+ Sky Lockers later. We continue working closely with the City of Kamloops to secure a building permit for these additional Sky Lockers, especially as there is a shortage of self-storage in the City of Kamloops.