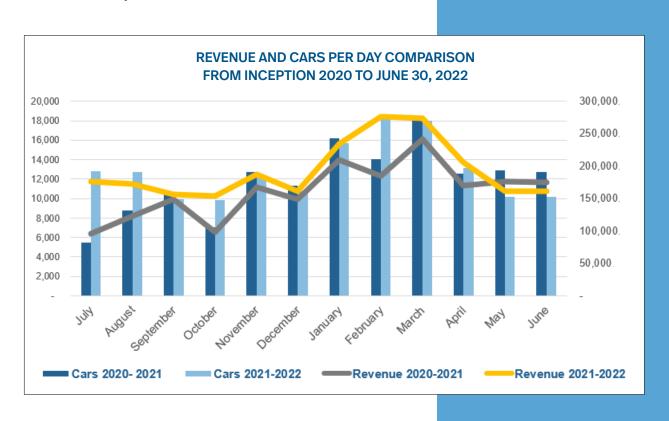

#### REPORT ON AUTO WASH

Since opening in July 2020, Express Auto Wash has washed almost cars 300,000 or an approximate average of 12,500 cars per month!

Our tunnel is a dynamic 160 EDT Exterior Detail Tunnel System that has the capacity to wash, wax, shine and dry up to 180 cars per hour. We were able to test the full capacity limits a few times since day one.

Our cars per day numbers for January 2021-June 2021 vs. January 2022- June 2022 have only marginally reduced, despite the extremely wet weather experienced this spring in Kamloops.

Revenue was impacted in May and June due to unusually adverse (rainy) weather conditions but has since returned to normalized weather and normalized wash volumes.