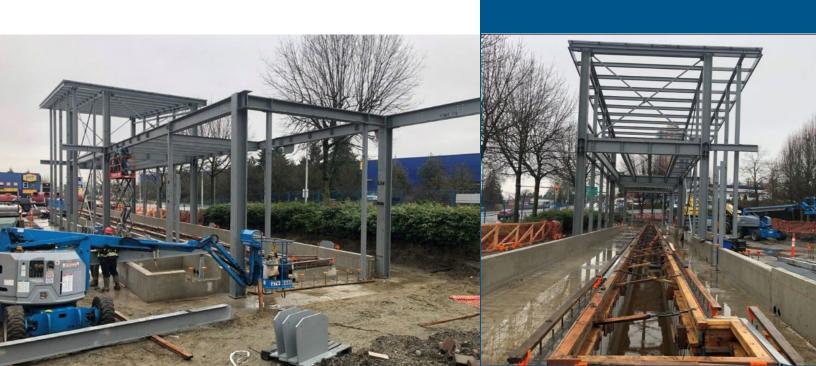

Since the issuance of the building permit in September 2022 construction at the site has made steady progress. The form works have been completed for the car wash trench. Earthworks are expected to start shortly, and once complete the tank installation will begin with a transition to civil infrastructure tie ins.