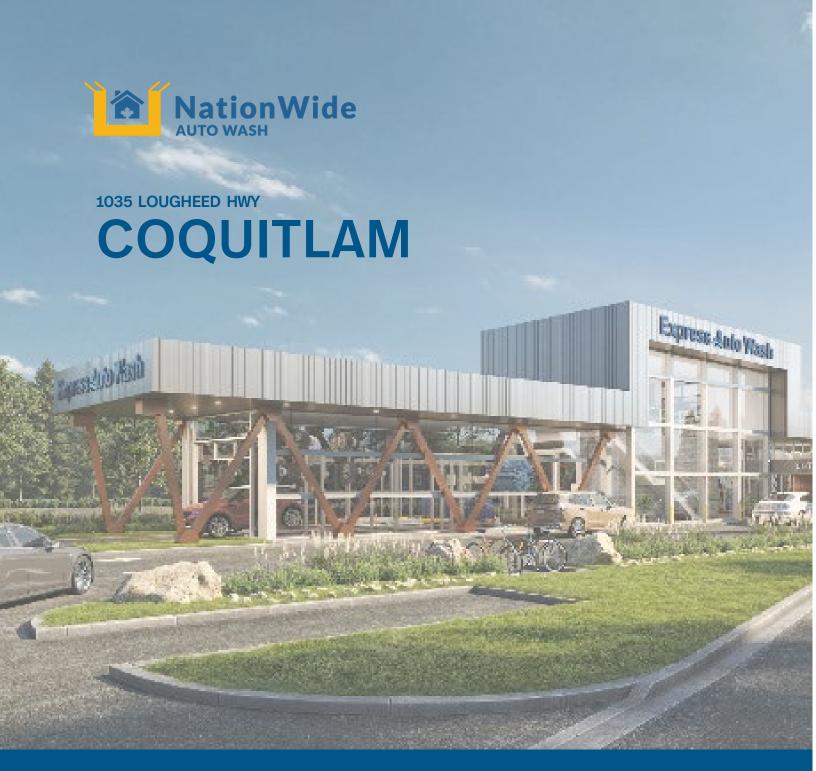

## NATIONWIDE V EXPRESS AUTO WASH

We are pleased to provide you with an update on our progress for NationWide V Express Auto Wash located at 1035 Lougheed Highway, Coquitlam, BC (the "Coquitlam Property" or the "Property") as of December 31, 2022.

The 29,287 sq. ft. Coquitlam Property will house a 5,000 sq. ft., 160' EDT (Exterior Detail Tunnel) system under the name Express Auto Wash. This high visibility, high-profile Property is located right on Lougheed Highway. It is strategically positioned on one of the busiest corridors in Greater Vancouver and adjacent to the Trans-Canada Highway. Situated right across from IKEA, this exceptional Coquitlam Property has approximately 56,000 - 63,000 vehicles passing by daily.

A defining feature of the Express Auto Wash tunnel system is its environment-friendly footprint. The tunnel design includes a complete water treatment process under the wash tunnel to recycle water and minimize waste. The tunnel system also has a sophisticated computer-controlled metering process that dispenses the precise volume of water and cleaning agents. This provides an exceptionally clean, cost effective, efficient and convenient 3-minute car wash — with no wasted water. The integrated combination of chemistry and equipment has the potential to clean, shine and protect up to 180 cars per hour.